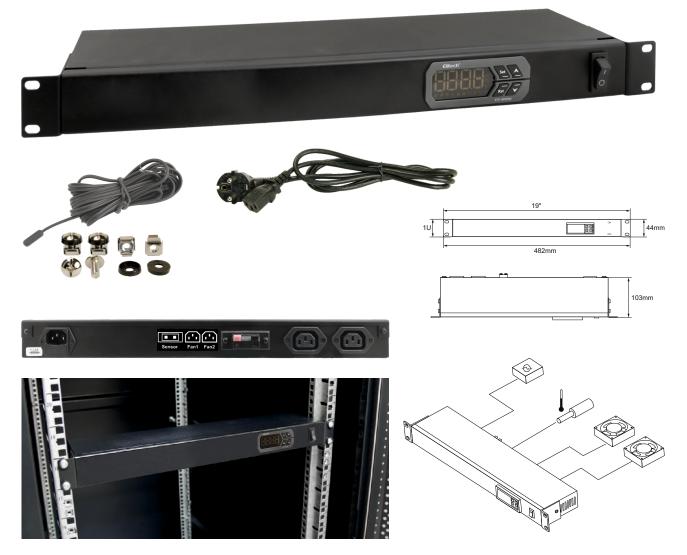

CODE:RAT-1R v1.1/IIINAME:Thermostat RACK 1U

EN

## DESTINATION

Panel of four fans with integrated digital thermostat in a RACK 19" enclosure with a 1U height. It is fitted with two power sockets - used for controlling fan units of the RAWP/RAWP-1 and RAW1/RAW2 type. It is fitted with a detachable temperature sensor with a 2m length and with a 230 V AC detachable power cord with a 2m length.

| SPECIFICATIONS      |                                                                                                                                                                                                                                                                                                                                                                                                                                                                                                                           |
|---------------------|---------------------------------------------------------------------------------------------------------------------------------------------------------------------------------------------------------------------------------------------------------------------------------------------------------------------------------------------------------------------------------------------------------------------------------------------------------------------------------------------------------------------------|
| Power supply        | ~ 230 V; 50 Hz                                                                                                                                                                                                                                                                                                                                                                                                                                                                                                            |
| Current consumption | 0,01 A                                                                                                                                                                                                                                                                                                                                                                                                                                                                                                                    |
| Current consumption | 1 W                                                                                                                                                                                                                                                                                                                                                                                                                                                                                                                       |
| Power consumption   | two C13 sockets; Σ10 A / ~ 230 V                                                                                                                                                                                                                                                                                                                                                                                                                                                                                          |
| Fuse Fmain          | F1,5A/250V                                                                                                                                                                                                                                                                                                                                                                                                                                                                                                                |
| Mounting dimensions | W=19", H=1U                                                                                                                                                                                                                                                                                                                                                                                                                                                                                                               |
| External dimensions | W=482, H=44 D=103 [mm, +/-2]                                                                                                                                                                                                                                                                                                                                                                                                                                                                                              |
| Net/gross weight    | 1,89 / 1,99 [kg]                                                                                                                                                                                                                                                                                                                                                                                                                                                                                                          |
| Materials           | <ul> <li>- steel sheet 1,2mm, colour: RAL9004</li> <li>- two C13 sockets</li> <li>- temperature sensor</li> </ul>                                                                                                                                                                                                                                                                                                                                                                                                         |
| Use                 | inside                                                                                                                                                                                                                                                                                                                                                                                                                                                                                                                    |
| Notes               | <ul> <li>four-point fixing to the front RACK rails</li> <li>4 M6 screws + cage nuts + plastic washer included</li> <li>a separable 230 V AC wire L<sub>Z</sub> =2m included</li> <li>a temperature sensor with a wire L<sub>T</sub> =2m included</li> <li>opportunity to work with ventilation panels RAWP, RAWP-1, RAW1, RAW2</li> <li>programmable temperature thresholds for switching on/off the ventilation: -40°C - 50°C</li> <li>digital temperature indicator</li> <li>power switch on the front panel</li> </ul> |